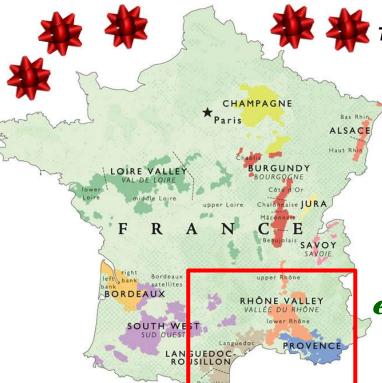

## Christmas in **Provence**

A Celebration of the "Fêtes de Fin d'Année" – end of the year holidays – in Southern France

Date: Thursday, December 13, 2018

Location: 1007 Idlewilde Lane

**Time:** 6:30 to 8:30 p.m.

**Donation for Luminarias**: \$50 per person

Please join us for an evening celebrating *the South of France*, where we will explore holiday traditions of Provence, and of course taste some of the delicious wines of the region. Once again, Carolyn and Ken Thompson, our neighbors and owners of *Your Key to Burgundy*, will guide us along our holiday "journey." This is a not-to-be-missed event, full of food, fun, prizes, and (of course!) the fruit of the vine. Meet neighbors, and in the process help our neighborhood to raise money for our Christmas Eve 2018 luminarias!